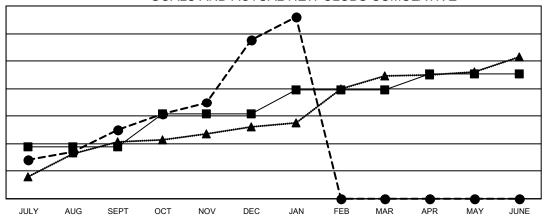

## GOALS AND ACTUAL NEW CLUBS CUMULATIVE

- CURRENT YEAR GOALS FOR NEW CLUBS

- CURRENT YEAR ACTUAL NEW CLUBS

- ▲ - LAST YEAR ACTUAL NEW CLUBS