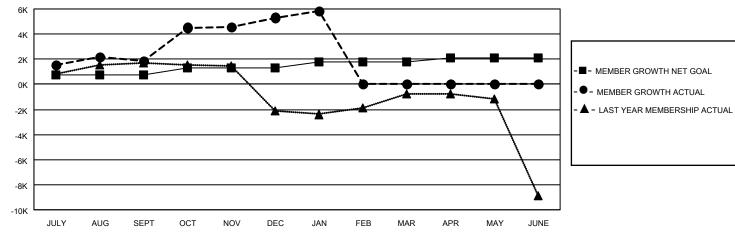

## Multiple District 324

Results as of: 1/31/2021

**LOCATION: INDIA** 

| Clubs         |               |             |               | Members               |                           |                         |                                                    |  |
|---------------|---------------|-------------|---------------|-----------------------|---------------------------|-------------------------|----------------------------------------------------|--|
|               | RESULTS FOR   | R 2020-2021 |               | RESULTS FOR 2020-2021 |                           |                         |                                                    |  |
| QUARTER       | NEW CLUB GOAL | NEW CLUBS   | DROPPED CLUBS | QUARTER               | MEMBER GROWTH NET<br>GOAL | MEMBER GROWTH<br>ACTUAL | DROPPED<br>MEMBERS ACTUAL<br>(including transfers) |  |
| JULY/AUG/SEPT | 38            | 50          | 13            | JULY/AUG/SEI          | PT 740                    | 5,973                   | 2,583                                              |  |
| OCT/NOV/DEC   | 24            | 65          | 4             | OCT/NOV/DEC           | 560                       | 7,350                   | 2,909                                              |  |
| JAN/FEB/MAR   | 17            | 17          | 0             | JAN/FEB/MAR           | 450                       | 778                     | 183                                                |  |
| APR/MAY/JUNE  | 12            | 0           | 0             | APR/MAY/JUN           | E 330                     | 0                       | 0                                                  |  |

## GOALS AND ACTUAL MEMBERS CUMULATIVE

| DROPPED CLUBS: 17              |       | 1311 CLUBS OF 1717 ADDED 1 OR | GENDER DISTRIBUTION             |                 |        |
|--------------------------------|-------|-------------------------------|---------------------------------|-----------------|--------|
|                                |       | MORE NEW MEMBERS              | MALE                            | 52,678 (77.44%) |        |
|                                |       |                               | FEMALE                          | 15,345 (22.56%) |        |
| DROPPED MEMBERS                |       |                               |                                 |                 |        |
| DECEASED                       | 222   | CLICK HERE FOR CUMULATIVE     | TOTAL FAMILY UNIT MEMBERS       |                 | 28,966 |
| CLUB CANCELLED 138 OTHER 5,316 |       | MEMBERSHIP DATA               | FAMILY MEMBERS PAYING HALF DUES |                 |        |
|                                |       |                               |                                 |                 | 17,900 |
| TOTAL                          | 5,676 |                               | DOLO                            |                 |        |